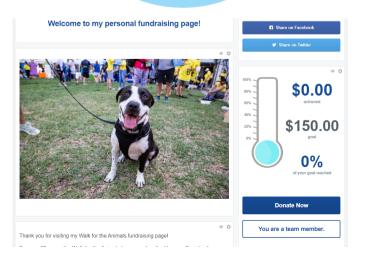

# Thank you for registering for the Walk for the Animals!

You are now ready to create your personalized fundraising page!

Email your page to friends, family, co-workers, etc...

The more people you reach out to, the easier it will be to hit your fundraising goal. Remember to post your fundraising page to Facebook, Twitter and other social media accounts to let your entire social network know that you are raising funds for your animal friends at the

Humane Society of Broward County.

We can't wait to see you at the walk!

-All of your animal friends at the Humane Society of Broward County