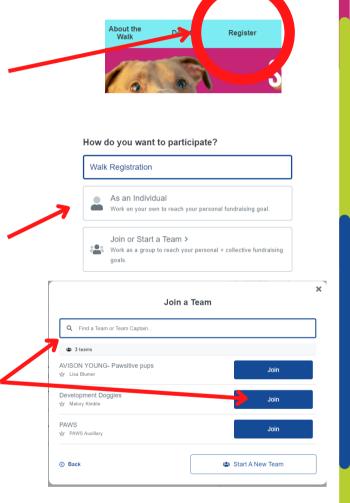

## Join a Pack Quick Guide

Visit www.Walk4theAnimals.com. Log in with your info or create an account. If creating a new account, fill in all of your info and continue. Look at the top blue bar for the Register button, click it.

Choose Join or Start a Team.

Use the search bar to find your team. Click on the team you would like to join.

Continue to the next step.