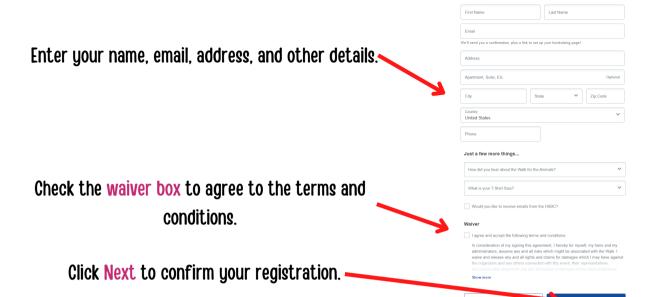

### You are now registered for the Walk for the Animals!

Now that you are registered, your welcome page will appear, and you can edit your fundraising page!

# Thank you for registering for the Walk for the Animals!

You are now ready to create your personalized fundraising page!

Email your page to friends, family, co-workers, etc...

The more people you reach out to, the easier it will be to hit your fundraising goal. Remember to post your fundraising page to Facebook, Twitter and other social media accounts to let your entire social network know that you are raising funds for your animal friends at the