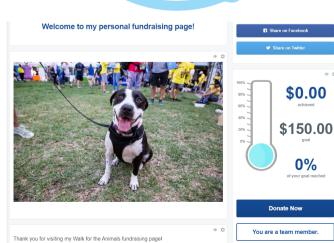

### You are now registered for the Walk for the Animals!

Now that you are registered, your welcome page will appear, and you can edit your fundraising page!

#### Thank you for registering for the Walk for the Animals!

You are now ready to create your personalized fundraising page!

Email your page to friends, family, co-workers, etc...

The more people you reach out to, the easier it will be to hit your fundraising goal. Remember to post your fundraising page to Facebook, Twitter and other social media accounts to let your entire social network know that you are raising funds for your animal friends at the Humane Society of Broward County.