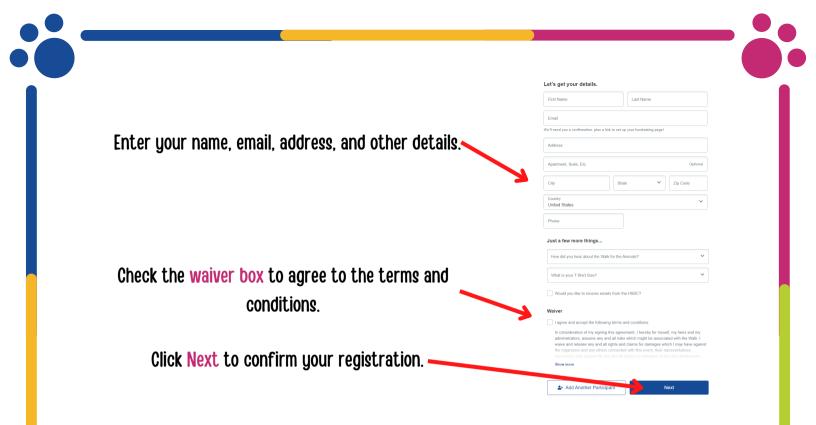

## **Registration Quick Guide**

About th Walk Registe Visit www.Walk4theAnimals.com. Log in with your info or create an account. If creating a new account, fill in all of your info and continue. Look at the top blue bar for the Register button, click it. How do you want to participate? Walk Registration As an Individual Nork on your own to reach your personal Choose Join or Start a Team. Join or Start a Team > Work as a group to reach you goals × Join a Team Q Find a Team or Team Cap 👛 3 team Use the search bar to find your team. Click AVISON YOUNG- Pawsitive pu Join Lisa Blu on the team you would like to join. Development Doggie ☆ Malory Kimble PAWS loin PAWS Auxiliar Continue to the next step. () Back 😂 Start A New Team